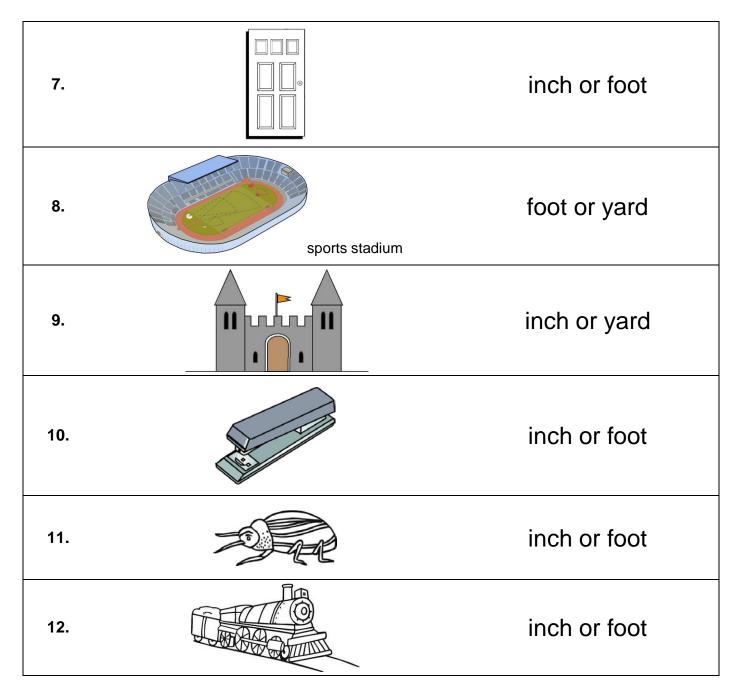

## Skill 2 - 17G: Measurement

#### Inch, Foot, and Yard

Directions: Choose the best measure for each object. Think of real life size objects.

1 foot = 12 inches

1 yard = 3 feet = 36 inches

Copyright © FreeMathProgram.com All rights reserved.