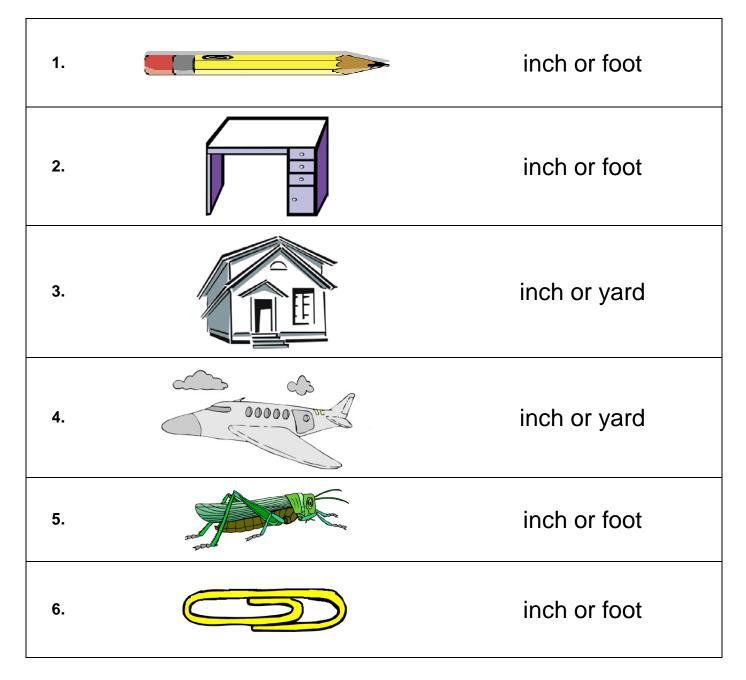

### Skill 2 - 17G: Measurement

#### Inch, Foot, and Yard

Directions: Choose the best measure for each object. Think of real life size objects.

1 foot = 12 inches

1 yard = 3 feet = 36 inches

Copyright © FreeMathProgram.com All rights reserved.