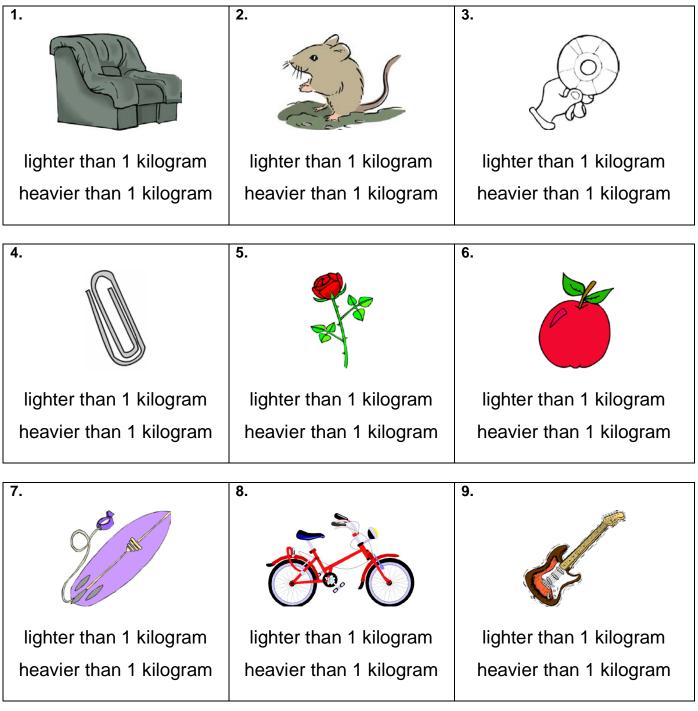

## Answer Key Skill 2 - 18A 1,000 grams = 1 kilogram

Mass can be measured in grams or kilograms. The goal of this practice sheet is to help your students become familiar with the terms gram and kilogram and to have a general understanding of how heavy objects are when measured in kilograms. Your student should know, for example, that a desk is heavier than 1 kilogram and that an orange is lighter than 1 kilogram. 1 kilogram equals 2 pounds 3.2740 ounces

| 1 kilogram equals 2 pounds 3.2740 ounces                                                                                                                                   |                                                                                                                               |                                                                                                                            |  |
|----------------------------------------------------------------------------------------------------------------------------------------------------------------------------|-------------------------------------------------------------------------------------------------------------------------------|----------------------------------------------------------------------------------------------------------------------------|--|
| <b>1.</b><br>A chair is heavier than 1 kilogram.<br>One kilogram is a little more than 2<br>pounds.                                                                        | <b>2.</b><br>A mouse is lighter than 1 kilogram.<br>A mouse weighs only about 20 to<br>40 grams. 1 kilogram = 1,000<br>grams. | <b>3.</b><br>The mass of a compact disc is about<br>16 grams so one cd is much lighter<br>than 1 kilogram.                 |  |
| <b>4.</b><br>A paper clip is lighter than 1 kilogram.                                                                                                                      | <b>5.</b><br>A rose is lighter than 1 kilogram.                                                                               | <b>6.</b><br>One apple is lighter than 1 kilogram.<br>The average apple weighs about 200<br>grams which is about 7 ounces. |  |
| <ul> <li>7.</li> <li>A surfboard is heavier than 1<br/>kilogram. A small surfboard weighs<br/>at least 10 pounds.</li> <li>5 kilograms is about 11 pounds.</li> </ul>      | 8.<br>A bicycle is heavier than 1<br>kilogram.                                                                                | <b>9.</b><br>A guitar is heavier than 1 kilogram.                                                                          |  |
| <b>10.</b><br>A dog similar to the size in the picture is heavier than 1 kilogram.<br>10 kilograms is a little more than 22 pounds.                                        | <b>11.</b><br>One serving of pop corn is lighter<br>than 1 kilogram.                                                          | <b>12.</b><br>A pencil is lighter than 1 kilogram.                                                                         |  |
| <ul> <li>13.</li> <li>A saxophone is heavier than 1<br/>kilogram.1 kilogram is a little more<br/>than 2 pounds.</li> <li>A saxophone weighs 3 to 15<br/>pounds.</li> </ul> | <ul> <li>14.</li> <li>A bench is heavier than 1 kilogram.</li> <li>1 kilogram is a little more than 2 pounds.</li> </ul>      | <b>15.</b><br>A sandwich is lighter than 1 kilogram.                                                                       |  |
| <b>16.</b> A feather is lighter than 1 kilogram.                                                                                                                           | <b>17.</b><br>A dolphin is heavier than 1<br>kilogram.                                                                        | <b>18.</b><br>A candy bar is lighter than 1 kilogram.                                                                      |  |