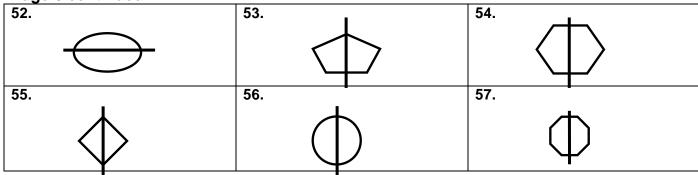

## Symmetry

**Directions:** Draw a line of symmetry.

| 43. | 44. | 45. |
|-----|-----|-----|
| 46  | 47. | 48. |
| 49. | 50. | 51. |
| 52. | 53. | 54. |
| 55. | 56. | 57. |

**Symmetry** 

 $Copyright @ Free Math Program.com \ All \ rights \ reserved.$ 