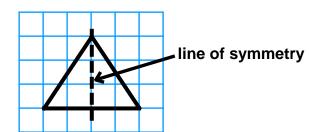

#### FreeMathProgram.com

A line of symmetry shows two matching parts.

The dotted line is a line of symmetry. Both parts are exactly the same size and shape. If you fold the shape along the dotted line, both parts will match exactly.

Does this shape have a line of symmetry?

The answer is no. If you fold this shape along the dotted line, the parts will not match.

**Directions:** Draw a line of symmetry on each shape.

1.

2.

3.

4.

5.