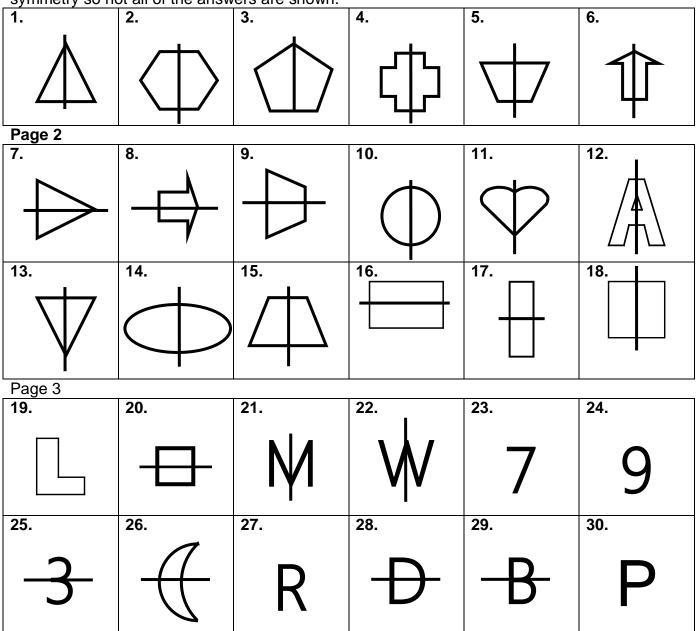

#### FreeMathProgram.com

Directions: Draw a line of symmetry each shape. Some shapes have more than one line of symmetry so not all of the answers are shown.

Copyright © FreeMathProgram.com All rights reserved.