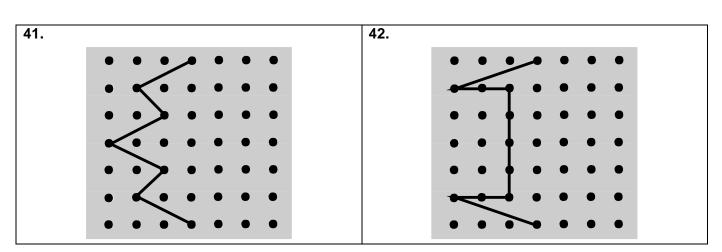

### Symmetry

**Directions:** Draw the other half of each shape to show symmetry.

| 31. |             | 32.         |
|-----|-------------|-------------|
|     |             |             |
|     |             |             |
|     |             |             |
|     |             |             |
|     |             |             |
|     |             |             |
|     |             |             |
|     |             |             |
|     |             |             |
|     |             |             |
|     |             |             |
|     |             |             |
|     |             |             |
|     |             |             |
|     |             |             |
| 33. |             | 34.         |
|     |             |             |
|     | • • • • •   |             |
|     |             |             |
|     |             |             |
|     |             |             |
|     |             | • • • • •   |
|     |             |             |
|     |             |             |
|     |             |             |
|     |             |             |
|     |             |             |
|     |             |             |
|     |             |             |
|     |             |             |
|     |             |             |
| 35. |             | 36.         |
| 00. |             | 00.         |
|     | • • • • •   |             |
|     |             |             |
|     |             | • •/• • • • |
|     |             |             |
|     |             |             |
|     | • • • • • • |             |
|     |             |             |
|     | • * • • • • |             |
|     |             |             |
|     |             |             |
|     |             |             |
| i . |             |             |