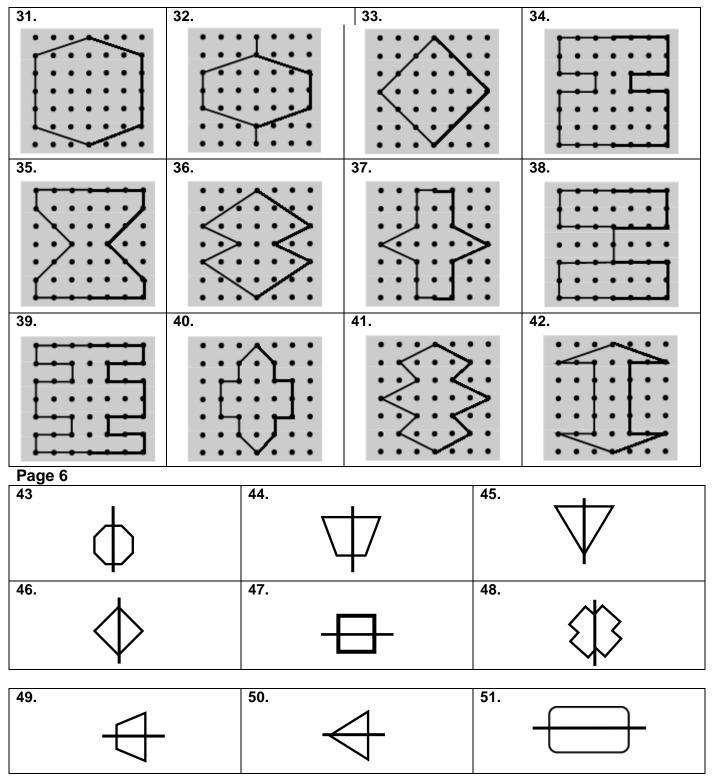

### Symmetry

**Directions:** Draw the other half of each shape to show symmetry.

| 31. |             | 32.         |
|-----|-------------|-------------|
|     |             |             |
|     |             |             |
|     |             |             |
|     |             |             |
|     |             |             |
|     |             |             |
|     |             |             |
|     |             |             |
|     |             |             |
|     |             |             |
|     |             |             |
|     |             |             |
|     |             |             |
|     |             |             |
|     |             |             |
| 33. |             | 34.         |
|     |             |             |
|     | • • • • •   |             |
|     |             |             |
|     |             |             |
|     |             |             |
|     |             | • • • • •   |
|     |             |             |
|     |             |             |
|     |             |             |
|     |             |             |
|     |             |             |
|     |             |             |
|     |             |             |
|     |             |             |
|     |             |             |
| 35. |             | 36.         |
| 00. |             | 00.         |
|     | • • • • •   |             |
|     |             |             |
|     |             | • •/• • • • |
|     |             |             |
|     |             |             |
|     | • • • • • • |             |
|     |             |             |
|     | • * • • • • |             |
|     |             |             |
|     |             |             |
|     |             |             |
| i . |             |             |

# Symmetry

**Directions:** Draw the other half of each shape to show symmetry.

| 37. | 38. |  |
|-----|-----|--|
| 39. | 40. |  |

Copyright © FreeMathProgram.com All rights reserved.