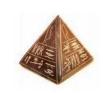

5. 6.

| Name this figure and then draw a picture of the figure. |                       | Name this figure and then draw a picture of the figure. |                       |
|---------------------------------------------------------|-----------------------|---------------------------------------------------------|-----------------------|
| proteire or are rigarer                                 | Draw the figure here. | protoro or the ligaror                                  | Draw the figure here. |
|                                                         |                       | WHEATLES                                                |                       |
| Write the name of the 3-dimensional figure here.        |                       | Write the name of the 3-dimensional figure here.        |                       |