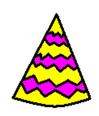

1. 2.

| Name this figure and then draw a                 |                       | Name this figure and then draw a                 |                       |
|--------------------------------------------------|-----------------------|--------------------------------------------------|-----------------------|
| picture of the figure.                           |                       | picture of the figure.                           |                       |
| cookies                                          | Draw the figure here. |                                                  | Draw the figure here. |
| Write the name of the 3-dimensional figure here. |                       | Write the name of the 3-dimensional figure here. |                       |