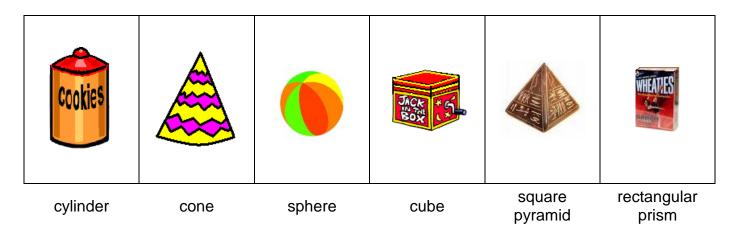

## **3-Dimensional Figures**

Below are common objects. Draw a line or write the name of the 3-dimensional figure that describes the common object.

Choose from the following list:

sphere, cube, cylinder, cone, rectangular prism, square pyramid

1. 2.

| Name this figure and then draw a                 |                       | Name this figure and then draw a                 |                       |
|--------------------------------------------------|-----------------------|--------------------------------------------------|-----------------------|
| picture of the figure.                           |                       | picture of the figure.                           |                       |
| cookies                                          | Draw the figure here. |                                                  | Draw the figure here. |
| Write the name of the 3-dimensional figure here. |                       | Write the name of the 3-dimensional figure here. |                       |

## **3-Dimensional Figures**

3. 4.

| Name this figure and then draw a picture of the figure. |                       | Name this figure and then draw a picture of the figure. |                       |
|---------------------------------------------------------|-----------------------|---------------------------------------------------------|-----------------------|
|                                                         | Draw the figure here. | SACK TO                                                 | Draw the figure here. |
| Write the name of the 3-dimensional figure here.        |                       | Write the name of the 3-dimensional figure here.        |                       |

5. 6.

| Name this figure and then draw a picture of the figure. |                       | Name this figure and then draw a picture of the figure. |                       |
|---------------------------------------------------------|-----------------------|---------------------------------------------------------|-----------------------|
| proteire or are rigarer                                 | Draw the figure here. | protoro or the ligaror                                  | Draw the figure here. |
|                                                         |                       | WHEATLES                                                |                       |
| Write the name of the 3-dimensional figure here.        |                       | Write the name of the 3-dimensional figure here.        |                       |