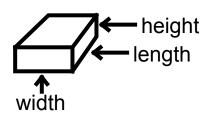

#### 3-Dimensional Figures

A 3-dimensional figure is a solid figure that has length, width and height.

Page 1

All of the figures below are 3-dimensional figures.

Faces, Edges and Vertices

A <u>face</u> is a flat side of a solid figure.