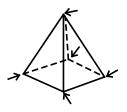

#### 3-Dimensional Figures

A 3-dimensional figure is a solid figure that has length, width and height.

Page 1

All of the figures below are 3-dimensional figures.

Faces, Edges and Vertices

A <u>face</u> is a flat side of a solid figure.

An edge is where 3 faces meet.

A <u>vertex</u> is where 3 edges meet.

A square pyramid has 5 faces. The faces are shown below.

© Copyright FreeMathProgram.com All rights reserved.

# Geometric Figures

Skill 3 – 23B

**3-Dimensional Figures** 

A square pyramid has 8 edges.

A square pyramid has 5 vertices.

**Directions:** Complete the table. Write the number of faces, edges and vertices.