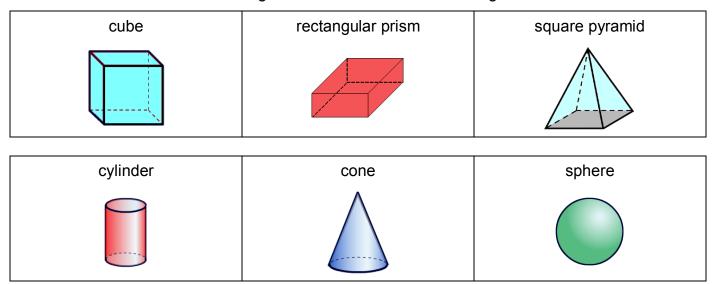

#### 3-Dimensional Figures

A 3-dimensional figure is a solid figure that has length, width and height.

Page 1

All of the figures below are 3-dimensional figures.

Faces, Edges and Vertices

A <u>face</u> is a flat side of a solid figure.

| Figure            | Faces | Edges | Vertices |
|-------------------|-------|-------|----------|
|                   |       |       |          |
| cube              |       |       |          |
| rectangular prism |       |       |          |
| A                 |       |       |          |
|                   |       |       |          |
| square pyramid    |       |       |          |