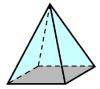

An edge is where 3 faces meet.

A <u>vertex</u> is where 3 edges meet.

A square pyramid has 5 faces. The faces are shown below.

© Copyright FreeMathProgram.com All rights reserved.

# Geometric Figures

Skill 3 – 23B

**3-Dimensional Figures** 

A square pyramid has 8 edges.

A square pyramid has 5 vertices.

**Directions:** Complete the table. Write the number of faces, edges and vertices.