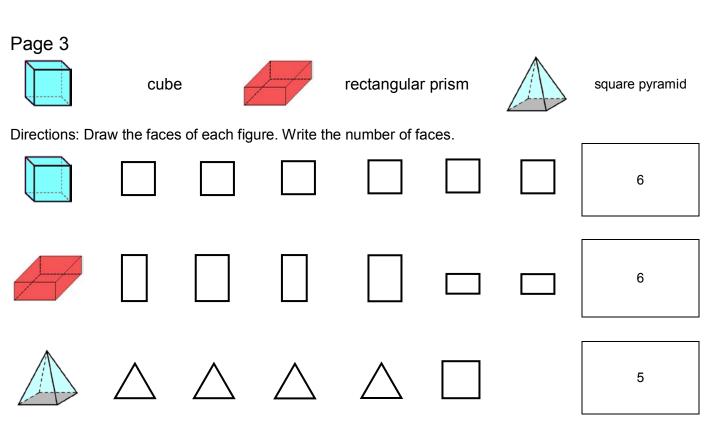

#### **3-Dimensional Figures**

Directions: Write the name of each figure on the lines.

\_\_\_\_

Directions: Draw the faces of each figure. Write the number of faces.

Draw the faces here.

Write the number of faces below.

Draw the faces here.

Write the number of faces below.

Draw the faces here.

Write the number of faces below.

**Directions:** Below are common objects. Write the 3-dimensional figure that each one looks like. Write below each figure.