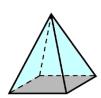

#### 3-Dimensional Figures

A 3-dimensional figure is a solid figure that has length, width and height.

Page 1

All of the figures below are 3-dimensional figures.

Faces, Edges and Vertices

A <u>face</u> is a flat side of a solid figure.

An edge is where 3 faces meet.

A <u>vertex</u> is where 3 edges meet.

A square pyramid has 5 faces. The faces are shown below.

© Copyright FreeMathProgram.com All rights reserved.

# Geometric Figures

Skill 3 – 23B

**3-Dimensional Figures** 

A square pyramid has 8 edges.

A square pyramid has 5 vertices.

**Directions:** Complete the table. Write the number of faces, edges and vertices.