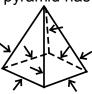

#### 3-Dimensional Figures

A 3-dimensional figure is a solid figure that has length, width and height.

Page 1

All of the figures below are 3-dimensional figures.

Faces, Edges and Vertices

A <u>face</u> is a flat side of a solid figure.

An edge is where 3 faces meet.

A <u>vertex</u> is where 3 edges meet.

A square pyramid has 5 faces. The faces are shown below.

© Copyright FreeMathProgram.com All rights reserved.

# Geometric Figures

Skill 3 – 23B

**3-Dimensional Figures** 

A square pyramid has 8 edges.

A square pyramid has 5 vertices.

**Directions:** Complete the table. Write the number of faces, edges and vertices.