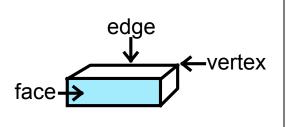

#### 3-Dimensional Figures

A 3-dimensional figure is a solid figure that has length, width and height.

Page 1

All of the figures below are 3-dimensional figures.

Faces, Edges and Vertices

A <u>face</u> is a flat side of a solid figure.

An edge is where 3 faces meet.

A <u>vertex</u> is where 3 edges meet.

A square pyramid has 5 faces. The faces are shown below.

© Copyright FreeMathProgram.com All rights reserved.