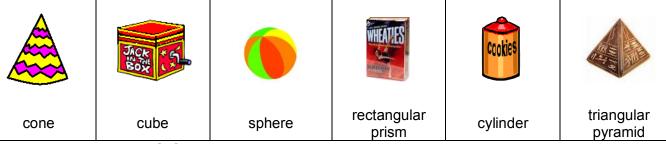

Name the 3 dimensional shapes.

Directions: Write the name of each figure on the lines.

Draw the faces here.

Write the number of faces below.

Draw the faces here.

Write the number of faces below.

**Directions:** Below are common objects. Write the 3-dimensional figure that each one looks like. Write below each figure.