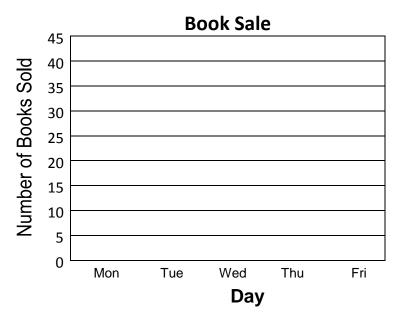

### Make a Bar Graph

**Directions:** Complete the bar graph using the table below.

**3.** John's school held a book sale to raise money for a field trip. Use the data in the table to complete the vertical bar graph.

| Books Sold         |    |  |
|--------------------|----|--|
| Day Number         |    |  |
| Monday             | 20 |  |
| Tuesday            | 40 |  |
| Wednesday 35       |    |  |
| <b>Thursday</b> 10 |    |  |
| Friday             | 30 |  |

Page 2 Bar Graph 3

| Books Sold |        |  |
|------------|--------|--|
| Day        | Number |  |
| Monday     | 20     |  |
| Tuesday    | 40     |  |
| Wednesday  | 35     |  |
| Thursday   | 10     |  |
| Friday     | 30     |  |