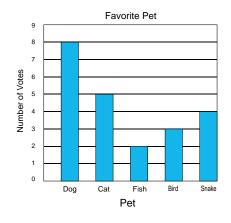

**2.** Anna asked her classmates to vote for their favorite pet. She made the table below to show all of her classmate's votes. Use the data in the table to complete the bar graph.

| Favorite Pet |   |  |
|--------------|---|--|
| Pet Number   |   |  |
| Dog          | 8 |  |
| Cat          | 5 |  |
| Fish 2       |   |  |
| Bird 3       |   |  |
| Snake        | 4 |  |

Page 1 Bar Graph 2

| Favorite Pet |        |  |
|--------------|--------|--|
| Pet          | Number |  |
| Dog          | 8      |  |
| Cat          | 5      |  |
| Fish         | 2      |  |
| Bird         | 3      |  |
| Snake        | 4      |  |