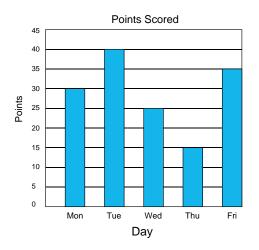

**6.** Jason's school basketball team played in a tournament for five days. Each day Jason recorded his teams score and on Friday he made the table below. Use the data in the table to complete the vertical bar graph.

| Points Scored |    |  |
|---------------|----|--|
| Day Number    |    |  |
| Monday        | 30 |  |
| Tuesday 40    |    |  |
| Wednesday 25  |    |  |
| Thursday 15   |    |  |
| Friday 35     |    |  |

Page 3 Bar Graph 6

| Points Scored |        |  |
|---------------|--------|--|
| Day           | Number |  |
| Monday        | 30     |  |
| Tuesday       | 40     |  |
| Wednesday     | 25     |  |
| Thursday      | 15     |  |
| Friday        | 35     |  |