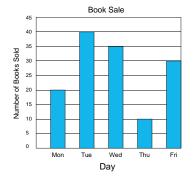

### Make a Bar Graph

**Directions:** Complete the bar graph using the table below.

**3.** John's school held a book sale to raise money for a field trip. Use the data in the table to complete the vertical bar graph.

| Books Sold         |    |  |
|--------------------|----|--|
| Day Number         |    |  |
| Monday             | 20 |  |
| Tuesday            | 40 |  |
| Wednesday 35       |    |  |
| <b>Thursday</b> 10 |    |  |
| Friday             | 30 |  |

Page 2 Bar Graph 3

| Books Sold |        |  |
|------------|--------|--|
| Day        | Number |  |
| Monday     | 20     |  |
| Tuesday    | 40     |  |
| Wednesday  | 35     |  |
| Thursday   | 10     |  |
| Friday     | 30     |  |