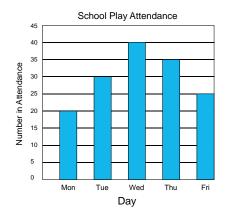

#### Make a Vertical Bar Graph

**Directions:** Complete the bar graph using the table below.

**1.** Mr. Jackson made this vertical bar graph after the school play was over at the end of the week. Use the data from the table to complete the bar graph below.

| School Play<br>Attendance |    |  |
|---------------------------|----|--|
| Day Number                |    |  |
| Monday                    | 20 |  |
| Tuesday 30                |    |  |
| Wednesday 40              |    |  |
| Thursday 35               |    |  |
| Friday 25                 |    |  |

Copyright © FreeMathProgram.com All rights reserved.

Page 1 Graph Question 1

| School Play Attendance |             |  |  |  |
|------------------------|-------------|--|--|--|
| Day Number             |             |  |  |  |
| Monday                 | Monday 20   |  |  |  |
| Tuesday                | 30          |  |  |  |
| Wednesday              | sday 40     |  |  |  |
| Thursday               | Thursday 35 |  |  |  |
| Friday                 | 25          |  |  |  |