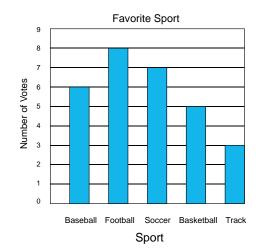

#### Make a Bar Graph

**Directions:** Complete the bar graph using the table below.

**5.** Joey asked his classmates to vote for their favorite sport. He put their votes in the table below. Write each sport along the bottom of the bar graph. Use the data in the table to complete the vertical bar graph.

| Favorite Sport |   |  |
|----------------|---|--|
| Sport Number   |   |  |
| Baseball       | 6 |  |
| Football       | 8 |  |
| Soccer 7       |   |  |
| Basketball 5   |   |  |
| Track          | 3 |  |

### Answer Key Bar Graphs Skill 4 - 5E

Page 3 Bar Graph 5

| Favorite Sport |        |  |
|----------------|--------|--|
| Sport          | Number |  |
| Baseball       | 6      |  |
| Football       | 8      |  |
| Soccer         | 7      |  |
| Basketball     | 5      |  |
| Track          | 3      |  |