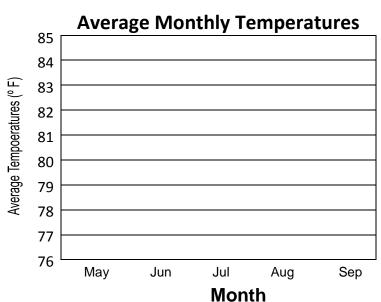

**4.** Below is a table of average monthly temperatures. Use the data in the table to complete the bar graph.

| Average Temperatures             |    |  |
|----------------------------------|----|--|
| Month Temperature <sup>o</sup> f |    |  |
| May                              | 77 |  |
| June                             | 81 |  |
| July 84                          |    |  |
| August 82                        |    |  |
| September                        | 81 |  |

Page 2 Bar Graph 4

| Average Temperatures |                |  |
|----------------------|----------------|--|
| Month                | Temperature ⁰F |  |
| May                  | 77             |  |
| June                 | 81             |  |
| July                 | 84             |  |
| August               | 82             |  |
| September            | 81             |  |