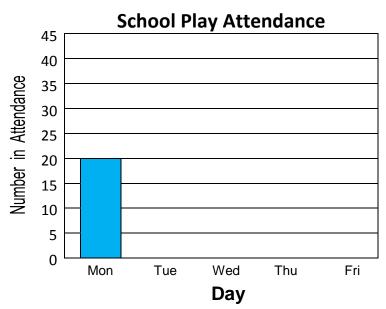

#### Make a Vertical Bar Graph

**Directions:** Complete the bar graph using the table below.

**1.** Mr. Jackson made this vertical bar graph after the school play was over at the end of the week. Use the data from the table to complete the bar graph below.

| School Play<br>Attendance |    |  |
|---------------------------|----|--|
| Day Number                |    |  |
| Monday                    | 20 |  |
| Tuesday 30                |    |  |
| Wednesday 40              |    |  |
| Thursday 35               |    |  |
| Friday 25                 |    |  |

Copyright © FreeMathProgram.com All rights reserved.

Page 1 Graph Question 1

| School Play Attendance |             |  |  |  |
|------------------------|-------------|--|--|--|
| Day Number             |             |  |  |  |
| Monday                 | Monday 20   |  |  |  |
| Tuesday                | 30          |  |  |  |
| Wednesday              | sday 40     |  |  |  |
| Thursday               | Thursday 35 |  |  |  |
| Friday                 | 25          |  |  |  |