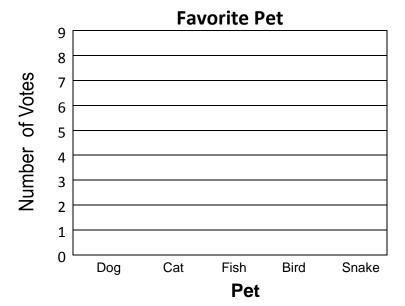

**2.** Anna asked her classmates to vote for their favorite pet. She made the table below to show all of her classmate's votes. Use the data in the table to complete the bar graph.

| Favorite Pet |   |  |
|--------------|---|--|
| Pet Number   |   |  |
| Dog          | 8 |  |
| Cat          | 5 |  |
| Fish 2       |   |  |
| Bird 3       |   |  |
| Snake        | 4 |  |

Page 1 Bar Graph 2

| Favorite Pet |        |  |
|--------------|--------|--|
| Pet          | Number |  |
| Dog          | 8      |  |
| Cat          | 5      |  |
| Fish         | 2      |  |
| Bird         | 3      |  |
| Snake        | 4      |  |