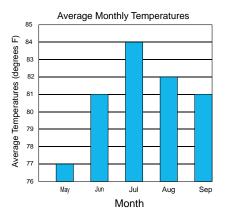

**4.** Below is a table of average monthly temperatures. Use the data in the table to complete the bar graph.

| Average Temperatures             |    |  |
|----------------------------------|----|--|
| Month Temperature <sup>o</sup> f |    |  |
| May                              | 77 |  |
| June                             | 81 |  |
| July 84                          |    |  |
| August 82                        |    |  |
| September                        | 81 |  |

Page 2 Bar Graph 4

| Average Temperatures |                |  |
|----------------------|----------------|--|
| Month                | Temperature ⁰F |  |
| May                  | 77             |  |
| June                 | 81             |  |
| July                 | 84             |  |
| August               | 82             |  |
| September            | 81             |  |