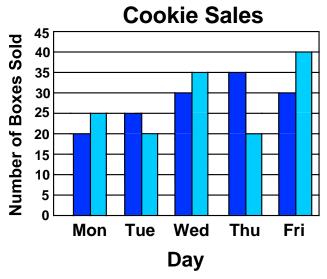

Below is an example that is done for you. Use this to help you complete the graphs below.

| Boxes of Cookies Sold |        |        |  |
|-----------------------|--------|--------|--|
| Day                   | Team 1 | Team 2 |  |
| Monday                | 20     | 25     |  |
| Tuesday               | 25     | 20     |  |
| Wednesday             | 30     | 35     |  |
| Thursday              | 35     | 20     |  |
| Friday                | 30     | 40     |  |

Key: Team 1 Team 2

- **1. Directions:** Use the data in the table below to complete the bar graph. Completely fill in each graph so that it looks like the example above.
  - Draw a bar on the graph using the data from the column labeled Team 1.
  - Draw a bar on the graph using the data from the column labeled Team 2.
  - Label the scale. (look at the example above)