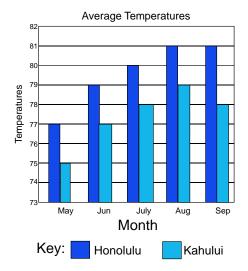

- **5. Directions:** Use the data in the table below to complete the bar graph.
  - Draw a bar on the graph using the data from the column labeled Honolulu Hawaii.
  - Draw a bar on the graph using the data from the column labeled Kahului Hawaii. Continue until graph is complete.
  - Label the scale.

| Average Monthly<br>Temperatures |    |    |  |
|---------------------------------|----|----|--|
| Month Hawaii Hawaii             |    |    |  |
| May                             | 77 | 75 |  |
| June                            | 79 | 77 |  |
| July                            | 80 | 78 |  |
| August                          | 81 | 79 |  |
| May                             | 81 | 78 |  |

Copyright © FreeMathProgram.com All rights reserved.

Page 3 5.

| Average Monthly Temperatures |                    |                   |  |
|------------------------------|--------------------|-------------------|--|
| Month                        | Honolulu<br>Hawaii | Kahului<br>Hawaii |  |
| May                          | 77                 | 75                |  |
| June                         | 79                 | 77                |  |
| July                         | 80                 | 78                |  |
| August                       | 81                 | 79                |  |
| May                          | 81                 | 78                |  |