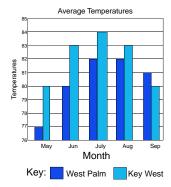

- **3. Directions:** Use the data in the table below to complete the bar graph.
  - Draw a bar on the graph using the data from the column labeled West Palm Beach.
  - Draw a bar on the graph using the data from the column labeled Key West.
  - Label the scale.

| Average Monthly Temperatures |    |    |  |
|------------------------------|----|----|--|
| Month West Falm Beach West   |    |    |  |
| May                          | 77 | 80 |  |
| June                         | 80 | 83 |  |
| July                         | 82 | 84 |  |
| August                       | 82 | 83 |  |
| September                    | 81 | 80 |  |

**3.** 

| Average Monthly<br>Temperatures |                       |             |  |  |
|---------------------------------|-----------------------|-------------|--|--|
| Month                           | West<br>Palm<br>Beach | Key<br>West |  |  |
| May                             | 77                    | 80          |  |  |
| June                            | 80                    | 83          |  |  |
| July                            | 82                    | 84          |  |  |
| August                          | 82                    | 83          |  |  |
| September                       | 81                    | 80          |  |  |
|                                 |                       |             |  |  |