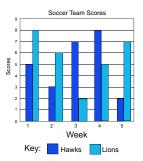

#### Make a Double Bar Graph

- **4. Directions:** Use the data in the table below to complete the bar graph.
  - Draw a bar on the graph using the data from the column labeled Hawks.
  - Draw a bar on the graph using the data from the column labeled Lions. Continue until graph is complete.
  - Label the scale.

| Soccer Team Scores |             |   |  |
|--------------------|-------------|---|--|
| Week               | Hawks Lions |   |  |
| 1                  | 5           | 8 |  |
| 2                  | 3           | 6 |  |
| 3                  | 7           | 2 |  |
| 4                  | 8           | 5 |  |
| 5                  | 2           | 7 |  |

Page 3 4.

| Soccer Team Scores |       |       |  |
|--------------------|-------|-------|--|
| Week               | Hawks | Lions |  |
| 1                  | 5     | 8     |  |
| 2                  | 3     | 6     |  |
| 3                  | 7     | 2     |  |
| 4                  | 8     | 5     |  |
| 5                  | 2     | 7     |  |