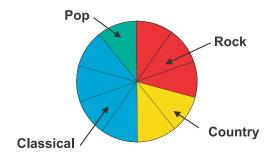

**3.** David surveyed some friends and asked them to vote for their favorite music. Use the data in the table to make a circle graph. After the circle graph is complete, use the graph to answer the questions.

| Favorite Music Category |                 |
|-------------------------|-----------------|
| Style of Music          | Number of Votes |
| Rock                    | 3               |
| Country                 | 2               |
| Classical               | 4               |
| Рор                     | 1               |

- **a.** How many people like country and pop music?
- **b.** How many more people like classical music than rock music?
- **c.** How many people like rock and classical music?

Page 2 Graph 3

| Favorite Music Category |                 |
|-------------------------|-----------------|
| Style of<br>Music       | Number of Votes |
| Rock                    | 3               |
| Country                 | 2               |
| Classical               | 4               |
| Pop                     | 1               |

- $\boldsymbol{a}.$  How many people like country and pop music?  $\boldsymbol{3}$
- b. How many more people like classical music than rock music? 1
- c. How many people like rock and classical music? 7

### **Favorite Music Category**