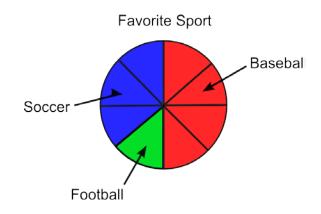

- **3.** Color your circle graph. Use a different color for each food.
- **4.** Label each food on the graph.
- **5.** Write a title above the graph.

The circle graph shows skill 5H completed.

**1.** Joey surveyed some friends and asked them to vote for their favorite sport. Use the data in the table to make a circle graph. After the graph is complete, use the graph to answer the questions.

| Favorite Sport |                 |
|----------------|-----------------|
| Sport          | Number of Votes |
| Baseball       | 4               |
| Football       | 1               |
| Soccer         | 3               |

- a. Which sport received the fewest votes?
- b. Which sport received the most votes?
- c. How many people voted in all?

| Name | Date | Page 2 |
|------|------|--------|
|      |      | •      |

### 1.

| Favorite Sport |                 |
|----------------|-----------------|
| Sport          | Number of Votes |
| Baseball       | 4               |
| Football       | 1               |
| Soccer         | 3               |

- a. Which sport received the fewest votes? Football
- b. Which sport received the most votes? Baseball
- c. How many people voted in all? 8

Page 2 Graph 2

| Favorite Pet |                 |
|--------------|-----------------|
| Pet          | Number of Votes |
| Dog          | 4               |
| Cat          | 3               |
| Hamster      | 2               |
| Fish         | 1               |