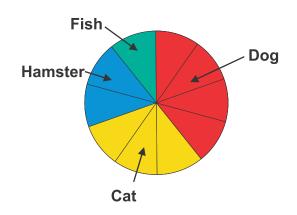

## Make a Circle Graph

**2.** Anna surveyed some friends and asked them to vote for their favorite pet. Use the data in the table to make a circle graph. After the circle graph is complete, use the graph to answer the questions.

| Favorite Pet |                 |
|--------------|-----------------|
| Pet          | Number of Votes |
| Dog          | 4               |
| Cat          | 3               |
| Hamster      | 2               |
| Fish         | 1               |

- a. How many people voted in all?
- **b.** How many more friends voted for a dog as their favorite pet than those who voted for fish?
- **c.** How many people did not vote for a dog as their favorite pet?

- a. Which sport received the fewest votes? Football
- b. Which sport received the most votes? Baseball
- c. How many people voted in all? 8

Page 2 Graph 2

| Favorite Pet |                 |
|--------------|-----------------|
| Pet          | Number of Votes |
| Dog          | 4               |
| Cat          | 3               |
| Hamster      | 2               |
| Fish         | 1               |

- a. How many people voted in all? 10
- **b.** How many more friends voted for a dog as their favorite pet than those who voted for fish? 3
- **c.** How many people did not vote for a dog as their favorite pet? 6

### **Favorite Pet**