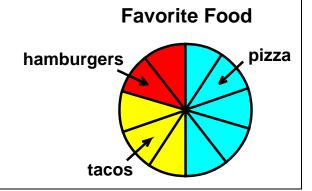

Use the data in the table to make a circle graph and answer the questions.

| Favorite Food |                    |
|---------------|--------------------|
| Food          | Number of Students |
| Pizza         | 5                  |
| Hamburgers    | 2                  |
| Tacos         | 3                  |

- **1.** Find the sum of the column labeled "Number of Students". 5 + 2 + 3 = 10
- **2.** Divide the circle graph into equal parts using the total sum above.

This picture shows a circle divided into 10 equal sections.

- **3.** Color your circle graph. Use a different color for each food.
- **4.** Label each food on the graph.
- **5.** Write a title above the graph.

The circle graph shows skill 5H completed.

**1.** Joey surveyed some friends and asked them to vote for their favorite sport. Use the data in the table to make a circle graph. After the graph is complete, use the graph to answer the questions.